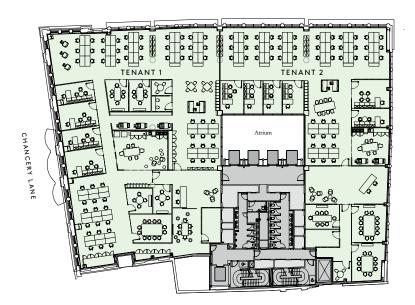

### SECOND FLOOR MULTI-LET

Available space

16,490 sq ft, 1,532 sq m

Tenant 1 Open Plan: 62 Single Offices: 4 Total Headcount: 66

3 Person Meeting Room: 1 4 Person Meeting Room: 2 6 Person Meeting Room: 2 12 Person Meeting Room: 1

Density: 1:13

Tenant 2

Open Plan: 48 Single Offices: 2 Total Headcount: 50

3 Person Meeting Room: 1 8 Person Meeting Room: 1 10 Person Meeting Room: 1 12 Person Meeting Room: 1

Density: 1:13

#### Key

| Office<br>Terrace |  |
|-------------------|--|
| Core              |  |
| Lifts             |  |
| Risers            |  |

Floor plans are not to scale. For indicative purposes only.