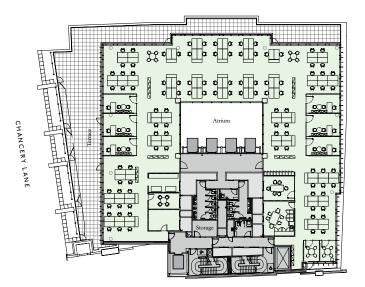

#### SECOND FLOOR CORPORATE 80:20

Available space

16,490 sq ft, 1,532 sq m

Open Plan: 146 Single Offices: 6 Total Headcount: 152

 $\bigcirc$ 

3 Person Meeting Room: 3

4 Person Meeting Room: 1

6 Person Meeting Room: 3

12 Person Meeting Room: 1