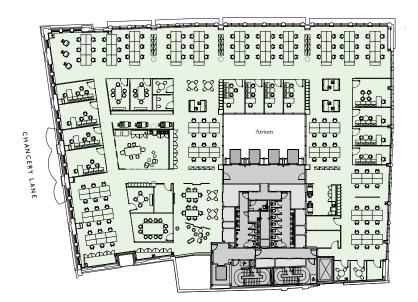

# SECOND FLOOR SINGLE OCCUPANCY OFFICE USE

Available space

16,490 sq ft, 1,532 sq m

Open Plan Secretaries: 16 Single Offices: 36 Total Headcount: 52

6 Person Meeting Room: 1 8 Person Meeting Room: 2 12 Person Meeting Room: 1