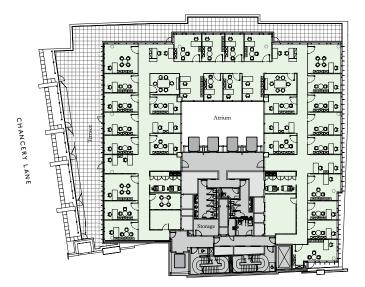

# SECOND FLOOR SINGLE OCCUPANCY OFFICE USE

Available space

16,490 sq ft, 1,532 sq m

Open Plan Secretaries: 16 Single Offices: 36 Total Headcount: 52

6 Person Meeting Room: 1 8 Person Meeting Room: 2 12 Person Meeting Room: 1