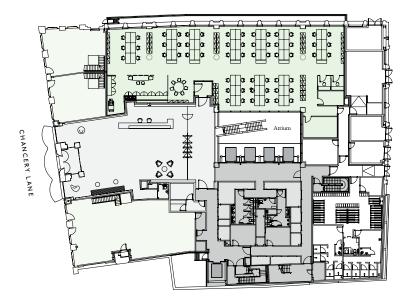

### SECOND FLOOR MAX PACK

Available space

16,490 sq ft, 1,532 sq m

Open Plan: 182 Single Offices: 2 Total Headcount: 184

6 Person Meeting Room: 4 8 Person Meeting Room: 2

Density: 1:8

#### Key

Office
Core
Lifts
Risers

Floor plans are not to scale. For indicative purposes only.