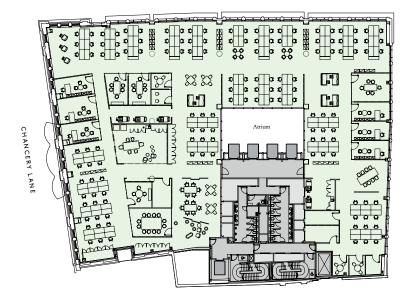

### SECOND FLOOR CORPORATE 60:40

Available space

16,490 sq ft, 1,532 sq m

Open Plan: 126 Single Offices: 12 Total Headcount: 138

3 Person Meeting Room: 3

4 Person Meeting Room: 1

6 Person Meeting Room: 2

12 Person Meeting Room: 1

20 Person Meeting Room: 1

Density: 1:11

### Key

Office
Core
Lifts
Risers

Floor plans are not to scale. For indicative purposes only.