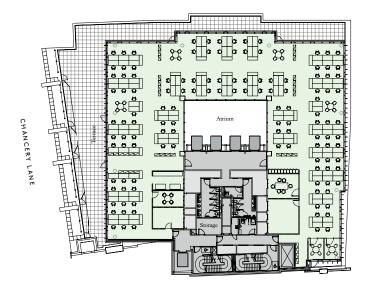

### SECOND FLOOR MAX PACK

Available space

16,490 sq ft, 1,532 sq m

Open Plan: 182 Single Offices: 2 Total Headcount: 184

6 Person Meeting Room: 4 8 Person Meeting Room: 2

Density: 1:8