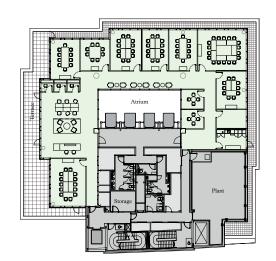

# SEVENTH FLOOR MEETING ROOMS

Available space

5,479 sq ft, 509 sq m

Total Headcount: 92

8 Person Meeting Room: 2

10 Person Meeting Room: 2

12 Person Meeting Room: 2

14 Person Meeting Room: 1

18 Person Meeting Room: 1

22 Person Meeting Room: 1

Density: 1:8

CHANCERY LANE