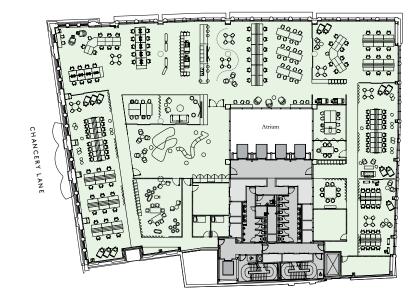

# SECOND FLOOR TMT/MEDIA

Available space

16,490 sq ft, 1,532 sq m

Total Headcount: 134

6 Person Meeting Room: 1

7 Person Meeting Room: 1

8 Person Meeting Room: 3

22 Person Meeting Room: 1