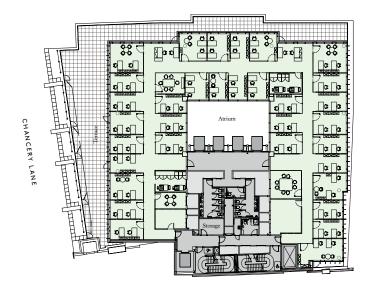

### SECOND FLOOR MAX PACK

Available space

16,490 sq ft, 1,532 sq m

Open Plan: 182 Single Offices: 2 Total Headcount: 184

6 Person Meeting Room: 4 8 Person Meeting Room: 2

Density: 1:8

#### Key

Office
Core
Lifts
Risers

Floor plans are not to scale. For indicative purposes only.