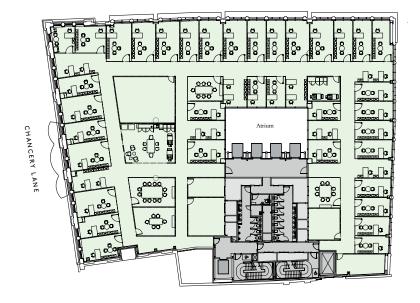

### SECOND FLOOR MAX PACK

Available space

16,490 sq ft, 1,532 sq m

Open Plan: 182 Single Offices: 2 Total Headcount: 184

6 Person Meeting Room: 4 8 Person Meeting Room: 2

Density: 1:8

#### Key

Office
Core
Lifts
Risers

Floor plans are not to scale. For indicative purposes only.