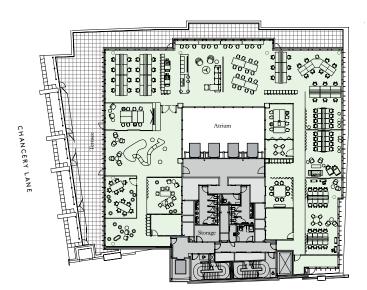

# SECOND FLOOR TMT/MEDIA

Available space

16,490 sq ft, 1,532 sq m

Total Headcount: 134

6 Person Meeting Room: 1

7 Person Meeting Room: 1

8 Person Meeting Room: 3

22 Person Meeting Room: 1