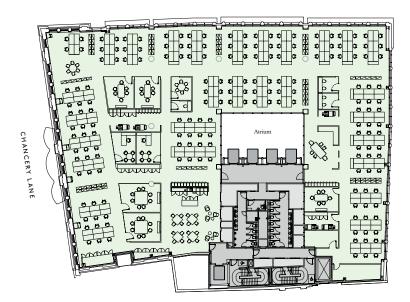

#### SECOND FLOOR CORPORATE 80:20

Available space

16,490 sq ft, 1,532 sq m

Open Plan: 146 Single Offices: 6 Total Headcount: 152

 $\bigcirc$ 

3 Person Meeting Room: 3

4 Person Meeting Room: 1

6 Person Meeting Room: 3

12 Person Meeting Room: 1