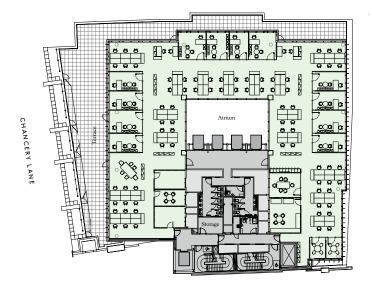

### SECOND FLOOR CORPORATE 60:40

Available space

16,490 sq ft, 1,532 sq m

Open Plan: 126 Single Offices: 12 Total Headcount: 138

3 Person Meeting Room: 3

4 Person Meeting Room: 1

6 Person Meeting Room: 2

12 Person Meeting Room: 1

20 Person Meeting Room: 1

Density: 1:11