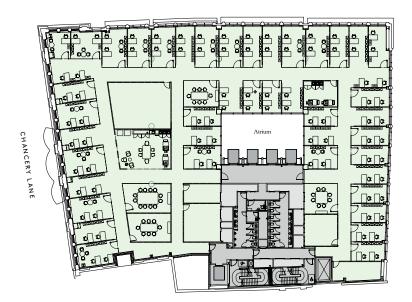

#### SECOND FLOOR CORPORATE 80:20

Available space

16,490 sq ft, 1,532 sq m

Open Plan: 146 Single Offices: 6 Total Headcount: 152

 $\bigcirc$ 

3 Person Meeting Room: 3

4 Person Meeting Room: 1

6 Person Meeting Room: 3

12 Person Meeting Room: 1